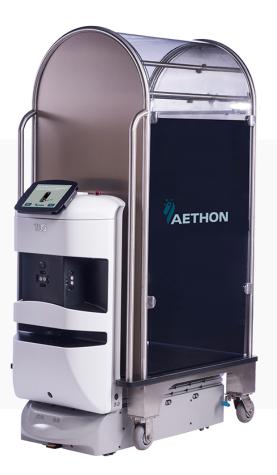

## **MEET TUG**

#### The World's #1 Selling Autonomous Robot.

#### One Platform, Multi-Purpose

TUG can be configured to do a variety of hotel tasks.

- Navigates your busy hotel avoids obstacles and people
- Provides Secure Delivery
- Rides Service Elevators
- Automatic Charging
- Range of Models From Small Deliveries to 1,400 lbs
- ① 24/7/365 Support
- Command Center Monitors Robots For You